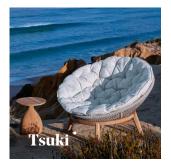

by **Robin Hapelt** 





FEATURESknock-down; LED light; remote controlOPTIONSSingle charger; multe charger; UK / US power plug

#### Available in

FRAME - FINISHING



HFTK 1B02 teak natural pepper



HFTK 1B01 teak natural anthracite



HFTS 1B01 teak scuro anthracite



HFTS teak scuro

1B02 pepper

# Manutti





designed by **Robin Hapelt** 



### **Technical drawing**



35 cm (13.8")



35 cm (13.8")

35 cm (13.8")

#### Maintenance

To maintain and protect your Manutti pieces, we've developed a series of products that will guarantee their extended lifespan and your carefree enjoyment for many years to come.

- Manutti Care line kit
- <u>Cushion Boxes</u>
- Protective Covers

# Manutti





designed by **Robin Hapelt** 



## More in this collection



### Matching collections