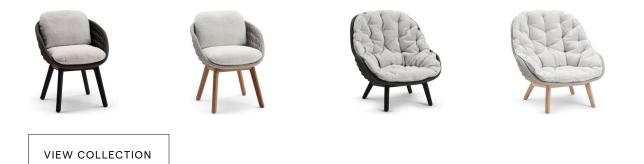

tdoor lighting LED



designed by **Robin Hapelt** 





FEATURESknock-down; LED light; remote controlOPTIONSSingle charger; multe charger; UK / US power plug

#### Available in

FRAME - FINISHING



HFTK 1B02 teak natural pepper



HFTK 1B01 teak natural anthracite



HFTS 1B01 teak scuro anthracite



HFTS teak scuro

1B02 pepper

# Manutti





designed by **Robin Hapelt** 



### **Technical drawing**



35 cm (13.8")



35 cm (13.8")

35 cm (13.8")

#### Maintenance

To maintain and protect your Manutti pieces, we've developed a series of products that will guarantee their extended lifespan and your carefree enjoyment for many years to come.

- Manutti Care line kit
- <u>Cushion Boxes</u>
- Protective Covers

# Manutti





designed by **Robin Hapelt** 



## More in this collection



### Matching collections