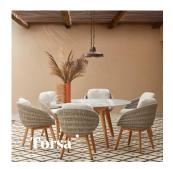

ed by **Robin Hapelt** 





FEATURESknock-down; LED light; remote controlOPTIONSSingle charger; multe charger; UK / US power plug

#### Available in

FRAME - FINISHING



HFTK 1B02 teak natural pepper



HFTK 1B01 teak natural anthracite



HFTS 1B01 teak scuro anthracite



HFTS teak scuro

1B02 pepper

# Manutti





designed by **Robin Hapelt** 



### **Technical drawing**



35 cm (13.8")



35 cm (13.8")

35 cm (13.8")

#### Maintenance

To maintain and protect your Manutti pieces, we've developed a series of products that will guarantee their extended lifespan and your carefree enjoyment for many years to come.

- Manutti Care line kit
- <u>Cushion Boxes</u>
- Protective Covers

# Manutti





designed by **Robin Hapelt** 



## More in this collection



### Matching collections