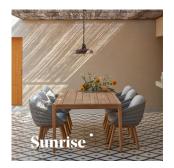

y **Robin Hapelt** 





FEATURESknock-down; LED light; remote controlOPTIONSSingle charger; multe charger; UK / US power plug

#### Available in

FRAME - FINISHING



HFTK 1B02 teak natural pepper



HFTK 1B01 teak natural anthracite



HFTS 1B01 teak scuro anthracite



HFTS teak scuro

1B02 pepper

# Manutti





designed by **Robin Hapelt** 



### **Technical drawing**



35 cm (13.8")



35 cm (13.8")

35 cm (13.8")

#### Maintenance

To maintain and protect your Manutti pieces, we've developed a series of products that will guarantee their extended lifespan and your carefree enjoyment for many years to come.

- Manutti Care line kit
- <u>Cushion Boxes</u>
- Protective Covers

# Manutti





designed by **Robin Hapelt** 



## More in this collection



### Matching collections