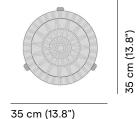

Small outdoor lighting LED



designed by **Robin Hapelt** 





FEATURESknock-down; LED light; remote controlOPTIONSSingle charger; multe charger; UK / US power plug

#### Available in

FRAME - FINISHING



HFTK 1B02 teak natural pepper



HFTK 1B01 teak natural anthracite



HFTS 1B01 teak scuro anthracite



HFTS teak scuro

1B02 pepper

# Manutti





designed by **Robin Hapelt** 



### **Technical drawing**



35 cm (13.8")



35 cm (13.8")

35 cm (13.8")

#### Maintenance

To maintain and protect your Manutti pieces, we've developed a series of products that will guarantee their extended lifespan and your carefree enjoyment for many years to come.

- Manutti Care line kit
- <u>Cushion Boxes</u>
- Protective Covers

# Manutti





designed by **Robin Hapelt** 



## More in this collection



### Matching collections