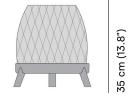

Small outdoor lighting LED



designed by **Robin Hapelt** 





FEATURESknock-down; LED light; remote controlOPTIONSSingle charger; multe charger; UK / US power plug

#### Available in

FRAME - FINISHING



HFTK 1B02 teak natural pepper



HFTK 1B01 teak natural anthracite



HFTS 1B01 teak scuro anthracite



HFTS teak scuro

1B02 pepper

# Manutti





designed by **Robin Hapelt** 



### **Technical drawing**



35 cm (13.8")



35 cm (13.8")

35 cm (13.8")

#### Maintenance

To maintain and protect your Manutti pieces, we've developed a series of products that will guarantee their extended lifespan and your carefree enjoyment for many years to come.

- Manutti Care line kit
- <u>Cushion Boxes</u>
- Protective Covers

# Manutti





designed by **Robin Hapelt** 



## More in this collection



### Matching collections